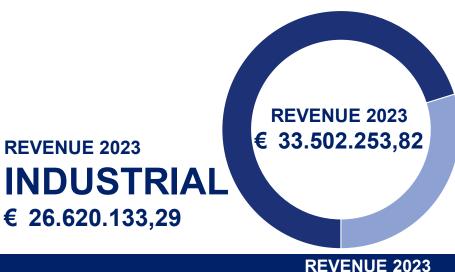

# **2023 WELT REVENUE**

31.500.000 FORECAST 2024

**REVENUE 2023** 

# **LIGHTING**

€ 6.882.120,53

# INDUSTRIAL DIVISION € 26.620.133 LIGHTING DIVISION € 6.882.120