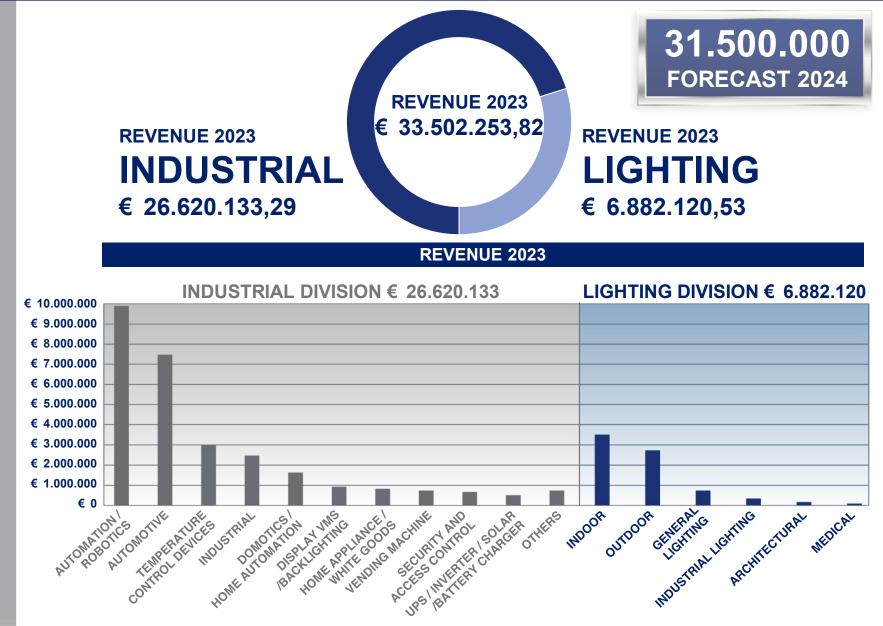

54 employees including 14 sales



More than **1000 active customers** 



Internal warehouse



ISO 9001:2015 certification

















## **CUSTOMER NEEDS**



A wide range of Industrial and Lighting Products: we are always looking for new solutions in step with market demands



**Consulting**: a widespread presence of sales in all Italy beside each customer



**Skilled and professional employees**: continuos training and participation at the most important trade fairs for updating on the latest generation technologies



**Custom**: «custom-made» solutions for a total customer satisfaction



Logistic: internal warehouse with a wide range of products



**Customer Care**: careful customer assistance and full clarity for an efficient service











## **2023 WELT REVENUE**



NUMBERS



#### **INDUSTRIAL DIVISION**

SiTI

тесн

TM Technology, Inc.



LOCTITE

HERCULUX

**LED Optics** 

SUNRICHER

PARTNERS





RODUCTS



# ALWAYS AT YOUR SERVICE



### HEADQUARTER Firenze



PRODUCTION Firenze



BRANCH OFFICE Milano **5** LOCAL OFFICE Ancona, Bologna, Genova, Padova, Roma, Torino





**CRIBIS PRIME COMPANY:** 

for seven consecutive years Welt Electronic has won the major company reliability certificate, released only to companies with a constant high reliability and are virtuous in payments to suppliers.



#### CERTIFICATE ISO 9001:2015

Welt Elctronic has choosen to implement and mantain an efficient Quality management System in accordance with UNI EN ISO 9001, to ensure continuous conformity of the product/service to the customer's requirements and to a