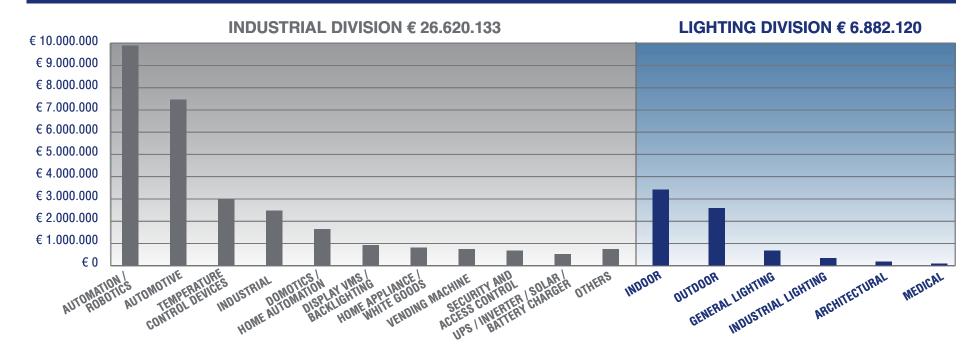

P** (Health and Safety Team)



55 employees including 15 sales



More than **1000 active customers** 



Internal warehouse



ISO 9001:2015 certification

















A wide range of Industrial and Lighting Products: we are always looking for new solutions in step with market demands



**Consulting:** a widespread presence of sales in all Italy beside each customer



**Skilled and professional employees:** continuos training and participation at the most important trade fairs for updating on the latest generation technologies



Custom: «custom-made» solutions for a total customer satisfaction



Logistic: internal warehouse with a wide range of products



**Customer Care:** careful customer assistance and full clarity for an efficient service













#### **2023 REVENUE**



NUMBERS



#### **INDUSTRIAL DIVISION**



PARTNERS







# ALWAYS AT YOUR SERVICE





**PRODUCTION** Firenze



**LOCAL OFFICE** Ancona, Bologna, Genova, Padova, Roma, Torino

WHERE WE ARE





Dates of issue: 2017-2018-2019-2020-2021-2022-2023 **CRIBIS PRIME COMPANY**: for seven consecutive years Welt Electronic has won the major company reliability certificate, released only to companies with a constant high reliability and are virtuous in payments to suppliers.

#### CERTIFICATE ISO 9001:2015

Welt Elctronic has choosen to implement and mantain an efficient Quality management System in accordance with UNI EN ISO 9001, to ensure continuous conformity of the product/service to the customer's requirements and to applicable legislation and relevant Regulations.





**PLIMSOLL CERTIFIC