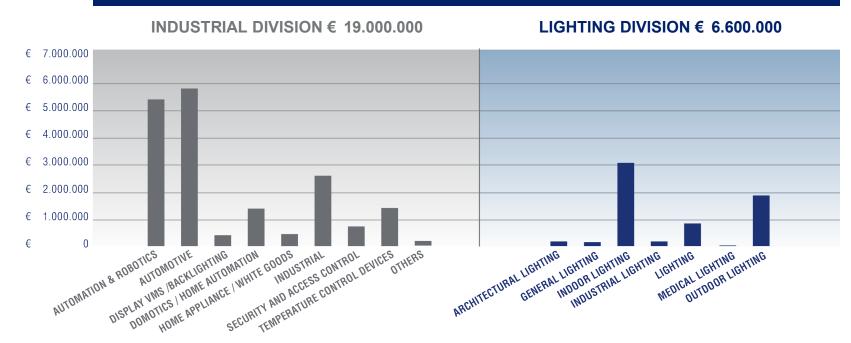

## **WELT REVENUE**

28.000.000 FORECAST 2025

REVENUE 2024 **LIGHTING €** 6.600.000

#### INDUSTRIAL DIVISION

KLASING

#### LIGHTING DIVISION