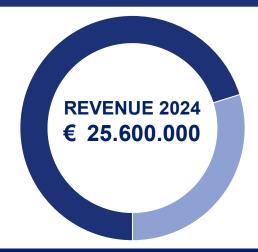

2024 Revenue 25.6 Millions

**54 employees** including 14 sales

73 partners

More than 1000 active customers

1600 Mq headquarter 600 Mq converting

Internal warehouse

RSPP (Health and Safety Team)

ISO 9001:2015 certification

## **WELT REVENUE**

28.000.000 FORECAST 2025

REVENUE 2024 **LIGHTING €** 6.600.000

#### **REVENUE 2024**