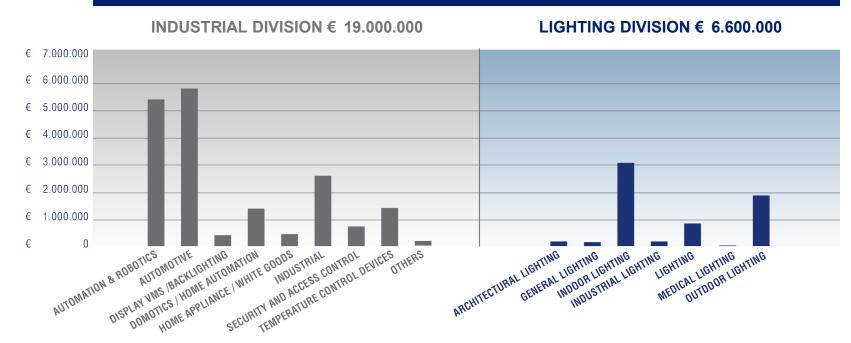

### **WELT REVENUE**

28.000.000 FORECAST 2025

REVENUE 2024 **LIGHTING €** 6.600.000

#### INDUSTRIAL DIVISION

KLASING

#### LIGHTING DIVISION