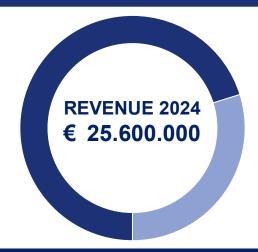

### **WELT REVENUE**

28.000.000 FORECAST 2025

REVENUE 2024 **LIGHTING €** 6.600.000

#### **REVENUE 2024**