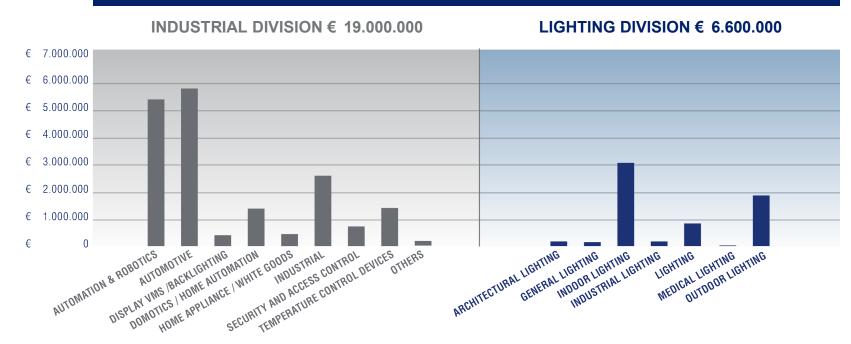

## **WELT REVENUE**

28.000.000 FORECAST 2025

REVENUE 2024 **LIGHTING €** 6.600.000

#### **INDUSTRIAL DIVISION**

#### LIGHTING DIVISION