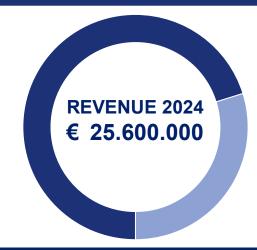

## **WELT REVENUE**

28.000.000 FORECAST 2025

REVENUE 2024 **LIGHTING €** 6.600.000

#### **REVENUE 2024**